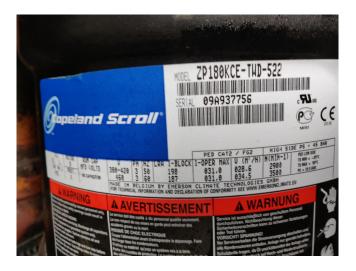

#### Used CIAT LDH 400V R410A

Used, well maintained CIAT LDH 400V R410A Air-cooled water chiller // 2x Compressors // 2x Fans // Refrigerant R410A // Year of Manf:2009. For all the other specs, see the picture of the manufacturer model plate or the attached pdf file (if available) \*Why choose for HOSBV? Were not only the largest used refrigeration specialist in Europe, but also, we deliver all equipment including an extensive test, warranty and industrial cleaning. \*Optional we can also arrange the logistics.