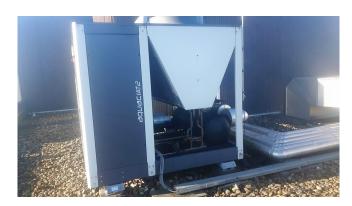

#### Used CIAT LDH 400V R410A

Used, well maintained CIAT LDH 400V R410A Air-cooled water chiller // 2x Compressors // 2x Fans // Refrigerant R410A // Year of Manf:2009. For all the other specs, see the picture of the manufacturer model plate or the attached pdf file (if available) \*Why choose for HOSBV? Were not only the largest used refrigeration specialist in Europe, but also, we deliver all equipment including an extensive test, warranty and industrial cleaning. \*Optional we can also arrange the logistics.