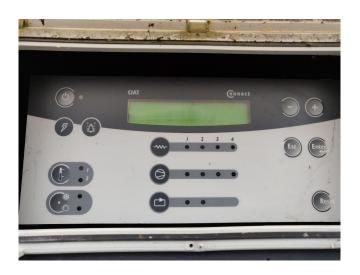

#### Used CIAT LDH 400V R410A

Used, well maintained CIAT LDH 400V R410A Air-cooled water chiller // 2x Compressors // 2x Fans // Refrigerant R410A // Year of Manf:2009. For all the other specs, see the picture of the manufacturer model plate or the attached pdf file (if available) \*Why choose for HOSBV? Were not only the largest used refrigeration specialist in Europe, but also, we deliver all equipment including an extensive test, warranty and industrial cleaning. \*Optional we can also arrange the logistics.