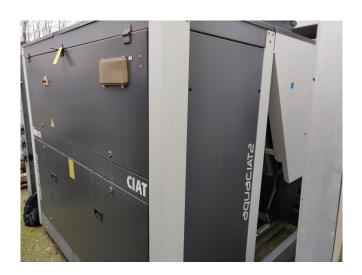

#### Used CIAT LDH 400V R410A

Used, well maintained CIAT LDH 400V R410A Air-cooled water chiller // 2x Compressors // 2x Fans // Refrigerant R410A // Year of Manf:2009. For all the other specs, see the picture of the manufacturer model plate or the attached pdf file (if available) \*Why choose for HOSBV? Were not only the largest used refrigeration specialist in Europe, but also, we deliver all equipment including an extensive test, warranty and industrial cleaning. \*Optional we can also arrange the logistics.