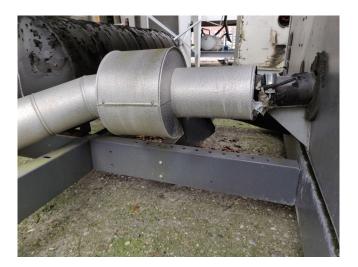

#### Used CIAT LDH 400V R410A

Used, well maintained CIAT LDH 400V R410A Air-cooled water chiller // 2x Compressors // 2x Fans // Refrigerant R410A // Year of Manf:2009. For all the other specs, see the picture of the manufacturer model plate or the attached pdf file (if available) \*Why choose for HOSBV? Were not only the largest used refrigeration specialist in Europe, but also, we deliver all equipment including an extensive test, warranty and industrial cleaning. \*Optional we can also arrange the logistics.